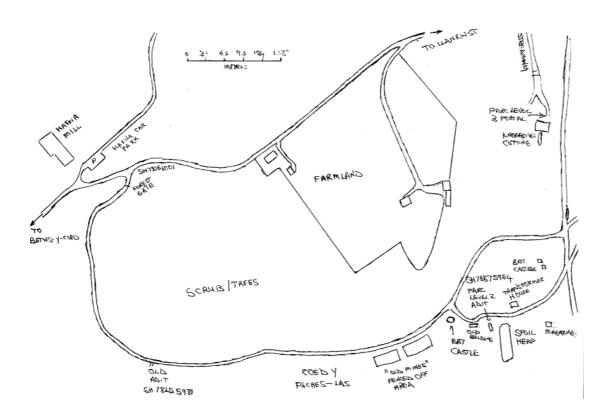

## Parking and access to the Parc Mine level 2 portal

Please park cars in the Hafna Car park and then walk down to the main road, turn left and cross over the road to take the forestry track which leads past Coed y Fuches-las. Follow the track around until a large circular bat "castle" is seen on the right. Take the rough forestry path past an old building and the adit portal is a few yards further on and up a slope. The OS Grid Ref is SH78675984. Step over the barbed wire fence using the stones in the corner and walk into the cutting to meet the barrier. Carefully slide over the top of this and you are Fucheslas lode and can continue to the principal lode. Take great care when in the principal lode to avoid the holes in the floor – make full use of any safety lines.

## Sketch Plan of the location of the Parc level 2 Adit